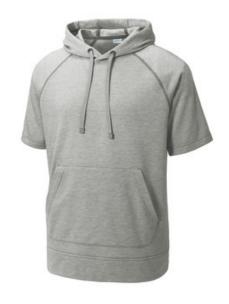

# Sport-Tek <sup>®</sup> PosiCharge <sup>®</sup> Tri-Blend Wicking Fleece Short Sleeve Hooded Pullover ST297

With short sleeves for easy movement, this amazingly soft hoodie wicks moisture and locks in color, thanks to PosiCharge technology.

- 7.1-ounce, 75/13/12 poly/cotton/rayon with PosiCharge technology
- Tear-away removable label
- Three-panel hood
- Hood and neck taping
- Raglan sleeves
- Self-fabric cuffs and hem
- Front pouch pocket