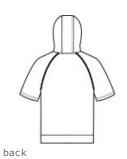

# Sport-Tek <sup>®</sup> PosiCharge <sup>®</sup> Tri-Blend Wicking Fleece Short Sleeve Hooded Pullover ST297

With short sleeves for easy movement, this amazingly soft hoodie wicks moisture and locks in color, thanks to PosiCharge technology.

- 7.1-ounce, 75/13/12 poly/cotton/rayon with PosiCharge technology
- Tear-away removable label
- Three-panel hood
- Hood and neck taping
- Raglan sleeves
- Self-fabric cuffs and hem
- Front pouch pocket