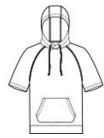

# Sport-Tek <sup>®</sup> PosiCharge <sup>®</sup> Tri-Blend Wicking Fleece Short Sleeve Hooded Pullover ST297

With short sleeves for easy movement, this amazingly soft hoodie wicks moisture and locks in color, thanks to PosiCharge technology.

- 7.1-ounce, 75/13/12 poly/cotton/rayon with PosiCharge technology
- Tear-away removable label
- Three-panel hood
- Hood and neck taping
- Raglan sleeves
- Self-fabric cuffs and hem
- Front pouch pocket