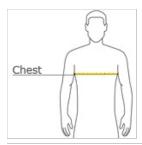

### **HOW TO MEASURE**

#### CHEST WIDTH

Measure under the arm and around the fullest part of the chest with arms down, keeping tape horizontal.

#### **SIZE CHART**

|       | XS    | S     | М     | L     | XL    | 2XL   | 3XL   | 4XL   |
|-------|-------|-------|-------|-------|-------|-------|-------|-------|
| Chest | 32-34 | 35-37 | 38-40 | 41-43 | 44-46 | 47-49 | 50-53 | 54-57 |