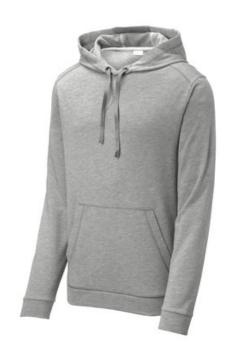

# Sport-Tek <sup>®</sup> PosiCharge <sup>®</sup> Tri-Blend Wicking Fleece Hooded Pullover. ST296

Amazing tri-blend softness, color-locking PosiCharge technology and moisture-wicking performance make this hooded pullover ideal for athletes and fans.

- 7.1-ounce, 75/13/12 poly/cotton/rayon with PosiCharge technology
- Tear-away removable label
- Three-panel hood
- Hood and neck taping
- Self-fabric cuffs and hem
- Front pouch pocket