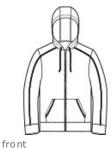

- 7.1-ounce, 75/13/12 poly/cotton/rayon with
- PosiCharge technology
- Tear-away removable label
- Three-panel hood
- Hood and neck taping
- Coverstitch details
- Self-fabric cuffs and hem
- Front pouch pockets