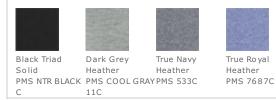

ce, these ultrasoft jackets wick moisture and lock in color.

- 7.1-ounce, 75/13/12 poly/cotton/rayon with
- PosiCharge technology
- Tear-away removable label
- Three-panel hood
- Hood and neck taping
- Coverstitch details
- Self-fabric cuffs and hem
- Front pouch pockets

## CARE INSTRUCTIONS

Machine wash cold with like colors, do not bleach , tumble dry low, warm iron , if necessary.





### **HOW TO MEASURE**



CHEST WIDTH Measure under the arm and around the fullest part of the chest with arms down, keeping tape horizontal.

#### SIZE CHART

|       | XS    | S     | м     | L     | XL    | 2XL   | 3XL   | 4XL   |
|-------|-------|-------|-------|-------|-------|-------|-------|-------|
| Chest | 32-34 | 35-37 | 38-40 | 41-43 | 44-46 | 47-49 | 50-53 | 54-57 |

## COLOR INFORMATION