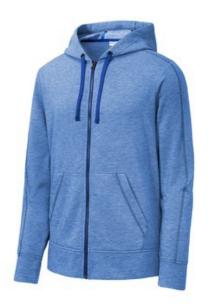

# SPORT-TEK

Sport-Tek<sup>®</sup> PosiCharge<sup>®</sup> Tri-Blend Wicking Fleece Full-Zip Hooded Jacket ST293

Combining comfort and performance, these ultrasoft jackets wick moisture and lock in color.

- 7.1-ounce, 75/13/12 poly/cotton/rayon with
- PosiCharge technology
- Tear-away removable label
- Three-panel hood
- Hood and neck taping
- Coverstitch details
- Self-fabric cuffs and hem
- Front pouch pockets