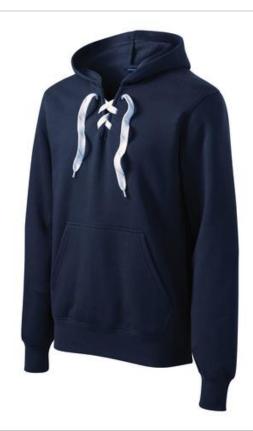

# Sport-Tek<sup>®</sup> Lace Up Pullover Hooded Sweatshirt. ST271

A throwback look with a lace up closure that can be personalized with school, team or group colored laces. (Additional laces sold separately.)

- 9-ounce, 65/35 ring spun combed cotton/poly
- White lace drawcord with grey tick stitching
- Twill-taped neck
- 2x2 rib knit side gussets, cuffs and hem with spandex
- Front pouch pocket

\*Please note: This product is transitioning from woven labels to tag-free labels. Your order may contain a combination of both labels