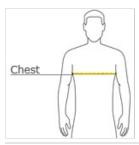

#### **HOW TO MEASURE**

### CHEST WIDTH

Measure under the arm and around the fullest part of the chest with arms down, keeping tape horizontal.

#### SIZE CHART

|    |     | XS    | S     | М     | L     | XL    | 2XL   | 3XL   | 4XL   |
|----|-----|-------|-------|-------|-------|-------|-------|-------|-------|
| Ch | est | 32-34 | 35-37 | 38-40 | 41-43 | 44-46 | 47-49 | 50-53 | 54-57 |