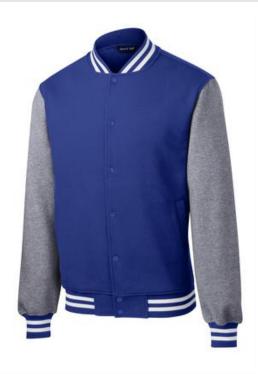

# Sport-Tek<sup>®</sup> Fleece Letterman Jacket. ST270

We took the traditional letterman jacket and reworked it in warm, comfortable fleece for a winning look.

- 9-ounce, 65/35 ring spun combed cotton/poly
- Dyed-to-match twill-taped neck
- 2x2 rib knit collar, cuffs and hem with spandex
- Snap front closure
- Front slash pockets