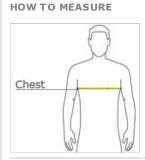

### CHEST WIDTH

Measure under the arm and around the fullest part of the chest with arms down, keeping tape horizontal.

### SIZE CHART

|       | XS    | S     | М     | L     | XL    | 2XL   | 3XL   | 4XL   |
|-------|-------|-------|-------|-------|-------|-------|-------|-------|
| Chest | 32-34 | 35-37 | 38-40 | 41-43 | 44-46 | 47-49 | 50-53 | 54-57 |