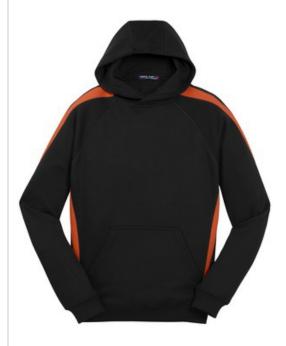

# Sport-Tek<sup>®</sup> Sleeve Stripe Pullover Hooded Sweatshirt. ST265

Athletic colorblocking on the shoulders and sleeves, plus a comfortable cut for movement. Fade and shrink resistant.

- 9-ounce, 65/35 ring spun combed cotton/poly
- Three-panel hood
- Dyed-to-match jersey hood lining
- Taped neck
- Raglan sleeves
- Rib knit cuffs and hem
- Front pouch pocket