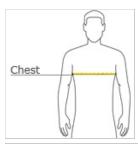

#### **HOW TO MEASURE**

## CHEST WIDTH

Measure under the arm and around the fullest part of the chest with arms down, keeping tape horizontal.

### **SIZE CHART**

| Chect 32-24 25-27 39-40 41-43 44-46 47-40 50-53  |       | XS    | S     | M     | L     | XL    | 2XL   | 3XL   | 4XL   |
|--------------------------------------------------|-------|-------|-------|-------|-------|-------|-------|-------|-------|
| Cliest 32-34 33-37 36-40 41-43 44-40 47-49 30-33 | Chest | 32-34 | 35-37 | 38-40 | 41-43 | 44-46 | 47-49 | 50-53 | 54-57 |