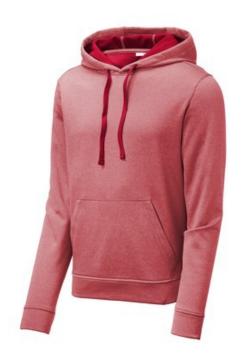

# Sport-Tek <sup>®</sup> PosiCharge <sup>®</sup> Sport-Wick <sup>®</sup> Heather Fleece Hooded Pullover. ST264

As a warm up or cool down layer, this moisturewicking and color-locking fleece is sure to be a hit.

- 5.8-ounce, 100% polyester with PosiCharge technology
- Tear-away removable label
- Three-panel hood
- Self-fabric cuffs and hem
- Front pouch pocket