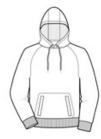

# Sport-Tek<sup>®</sup> Tech Fleece Hooded Sweatshirt. ST250

Snag-resistant and pill-resistant with a matte finish, the double-knit construction enhances breathability and moisture wicking, while a Graphite mesh hood lining and two-tone drawcord add an athletic edge.

- 7.1-ounce, 100% polyester
- Three-panel hood
- Two-tone, textured drawcords
- Closed-hole Graphite mesh hood lining
- Taped neck
- Raglan sleeves
- Rib knit cuffs and hem
- Integrated front pouch pocket