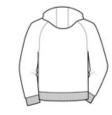

# Sport-Tek<sup>®</sup> Tech Fleece Hooded Sweatshirt. ST250

Snag-resistant and pill-resistant with a matte finish, the double-knit construction enhances breathability and moisture wicking, while a Graphite mesh hood lining and two-tone drawcord add an athletic edge.

- 7.1-ounce, 100% polyester
- Three-panel hood
- Two-tone, textured drawcords
- Closed-hole Graphite mesh hood lining
- Taped neck
- Raglan sleeves
- Rib knit cuffs and hem
- Integrated front pouch pocket