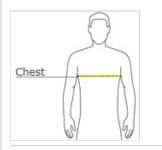

### HOW TO MEASURE

# CHEST WIDTH

Measure under the arm and around the fullest part of the chest with arms down, keeping tape horizontal.

### SIZE CHART

|       | XS    | S     | М     | L     | XL    | 2XL   | 3XL   | 4XL   |
|-------|-------|-------|-------|-------|-------|-------|-------|-------|
| Chest | 32-34 | 35-37 | 38-40 | 41-43 | 44-46 | 47-49 | 50-53 | 54-57 |