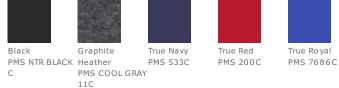

itioning from woven labels to tag-free labels. Your order may contain a combination of both labels \*Due to the nature of 100% polyester performance fabrics, special care must be taken throughout the screen printing process.

# CARE INSTRUCTIONS

Machine wash cold with like colors, normal cycle. Only non-chlorine bleach when needed. Tumble dry low, remove promptly. Cool iron if needed.









### HOW TO MEASURE



# CHEST WIDTH

Measure under the arm and around the fullest part of the chest with arms down, keeping tape horizontal.

### SIZE CHART

|       | XS    | S     | М     | L     | XL    | 2XL   | 3XL   | 4XL   |
|-------|-------|-------|-------|-------|-------|-------|-------|-------|
| Chest | 32-34 | 35-37 | 38-40 | 41-43 | 44-46 | 47-49 | 50-53 | 54-57 |

# COLOR INFORMATION