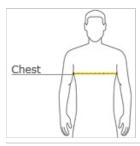

#### **HOW TO MEASURE**

### CHEST WIDTH

Measure under the arm and around the fullest part of the chest with arms down, keeping tape horizontal.