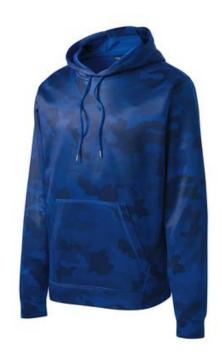

# SPORT-TEK Sport-Tek® Sport-Wick® CamoHex Fleece Hooded Pullover. ST240

It's CamoHex to the max with an all-over sublimated digital camo print in this anti-static, moisture-wicking pullover.

- 5.5-ounce, 100% polyester
- Three-panel hood with a solid dyed-to-match drawcord
- Solid self-fabric hood lining
- Taped neck
- Self-fabric cuffs and hem
- Front pouch pocket