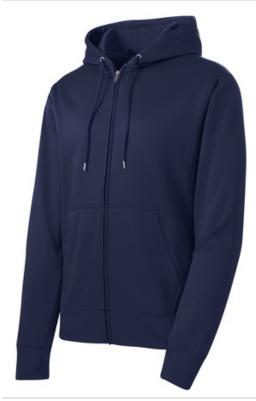

# Sport-Tek<sup>®</sup> Sport-Wick<sup>®</sup> Fleece Full-Zip Hooded Jacket. ST238

Whether used during warm up or cool down--or even outside the gym--this anti-static jacket performs by wicking moisture for ultimate comfort.

- 5.5-ounce, 100% polyester
- Three-panel hood
- Self-fabric hood lining
- Dyed-to-match drawcord with metal tips
- Taped neck
- Self-fabric cuffs and hem
- Front pouch pockets

\*Please note: This product is transitioning from woven labels to tag-free labels. Your order may contain a combination of both labels