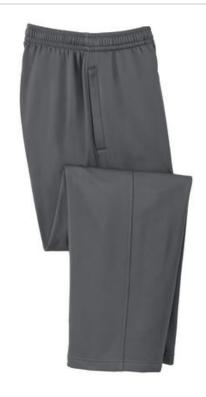

# Sport-Tek<sup>®</sup> Sport-Wick<sup>®</sup> Fleece Pant. ST237

Designed for performance and comfort, Sport-Wick moisture-wicking technology makes these anti-static fleece pants go beyond typical "sweats". Coordinates with all Sport-Wick Fleece pullovers and jackets.

- 5.5-ounce, 100% polyester
- Elastic waistband with drawcord
- Front slash pockets
- Open hem cuffs

\*Please note: This product is transitioning from woven labels to tag-free labels. Your order may contain a combination of both labels