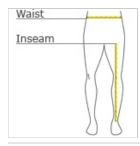

#### **HOW TO MEASURE**

### WAIST

Measure around the smallest part of the natural waist.

### INSEAM

Measure a similar style pant that fits well and is the desired length. Measure from the crotch seam to the hem.