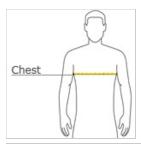

#### HOW TO MEASURE

### CHEST WIDTH

Measure under the arm and around the fullest part of the chest with arms down, keeping tape horizontal.