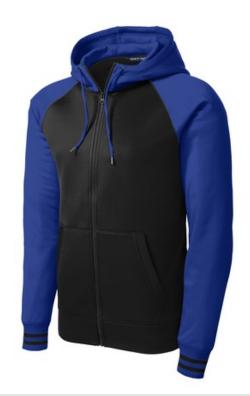

# Sport-Tek<sup>®</sup> Sport-Wick<sup>®</sup> Varsity Fleece Full-Zip Hooded Jacket. ST236

With colorblock raglan sleeves, this varsityinspired jacket wicks moisture and fights static.

- 5.5-ounce, 100% polyester
- Three-panel hood
- Self-fabric hood lining
- Taped neck
- Dyed-to-match drawcords with metal tips
- Raglan sleeves
- 2x2 rib knit cuffs with yarn dye stripe
- Front pouch pockets
- Self-fabric hem