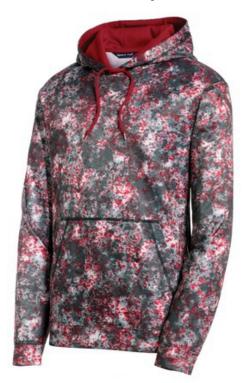

# Sport-Tek<sup>®</sup> Sport-Wick<sup>®</sup> Mineral Freeze Fleece Hooded Pullover. ST230

With its allover Mineral Freeze sublimated print, this moisture-wicking pullover combines a natural granite look with high-tech performance.

- 5.5-ounce, 100% polyester
- Anti-static
- Three-panel hood
- Solid self-fabric hood lining
- Solid dyed-to-match drawcords with metal tips
- Taped neck
- Self-fabric cuffs and hem
- Front pouch pocket