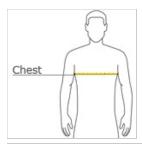

#### **HOW TO MEASURE**

# CHEST WIDTH

Measure under the arm and around the fullest part of the chest with arms down, keeping tape horizontal.