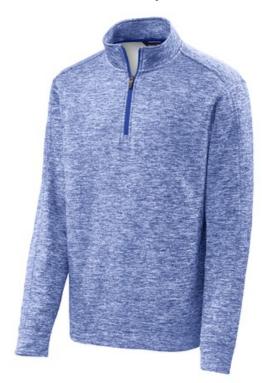

# Sport-Tek® PosiCharge® Electric Heather Fleece 1/4-Zip Pullover. ST226

Stay charged in this moisture-wicking, colorpreserving fleece in heathered yarn dye.

- 5.9-ounce, 100% polyester yarn-dyed fleece with PosiCharge technology
- Cadet collar
- Taped neck
- Shoulder and sleeve seaming detail
- Reverse coil zipper
- Set-in sleeves