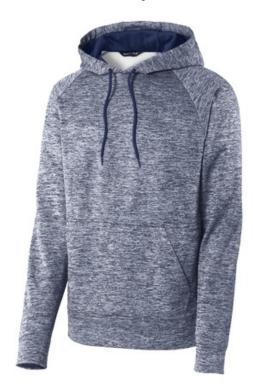

# Sport-Tek<sup>®</sup> PosiCharge<sup>®</sup> Electric Heather Fleece Hooded Pullover. ST225

Stay charged in this moisture-wicking, colorpreserving fleece in heathered yarn dye.

- 5.9-ounce, 100% polyester yarn-dyed fleece with PosiCharge technology
- Taped neck
- Three-panel hood with solid lining
- Raglan sleeves
- Front pouch pocket
- Self-fabric cuffs and hem