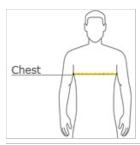

#### HOW TO MEASURE

## CHEST WIDTH

Measure under the arm and around the fullest part of the chest with arms down, keeping tape horizontal.