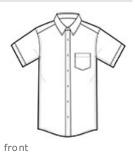

# Port Authority<sup>®</sup> Short Sleeve SuperPro<sup>™</sup> Twill Shirt. S664

A heavy hitter in performance, our SuperPro Twill Shirt easily resists stains and wrinkles while releasing stains. Designed for comfort, this versatile shirt functions well in almost any work environment from the office to food service.

- 3.4-ounce, 55/45 cotton/poly
- Button-down collar
- Back shoulder pleats
- Dyed-to-match buttons
- Left chest pocket