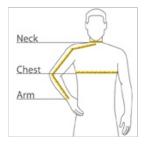

#### **HOW TO MEASURE**

#### CHEST WIDTH

Measure under the arm and around the fullest part of the chest with arms down, keeping tape horizontal.

#### NECK

Measure around the fullest part of the neck at the base.

#### ARM

Place hand on hip. Start at the center of the back of the neck and measure across the shoulder, to the elbow, and then down to the wrist.