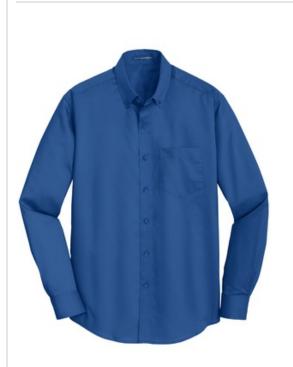

# Port Authority<sup>®</sup> SuperPro<sup>™</sup> Twill Shirt. S663

A heavy hitter in performance, our SuperPro Twill Shirt easily resists stains and wrinkles while releasing stains. Designed for comfort, this versatile shirt functions well in almost any work environment from the office to food service.

- 3.4-ounce, 55/45 cotton/poly
- Button-down collar
- Back shoulder pleats
- Dyed-to-match buttons
- Left chest pocket
- Rounded adjustable cuffs