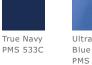

ure under the arm and around the fullest part of the chest with arms down, keeping tape horizontal.

### NECK

Measure around the fullest part of the neck at the base.

#### ARM

Place hand on hip. Start at the center of the back of the neck and measure across the shoulder, to the elbow, and then down to the wrist.

### SIZE CHART

|  |       | XS     | S     | М      | L     | XL     | 2XL    | 3XL    | 4XL    |
|--|-------|--------|-------|--------|-------|--------|--------|--------|--------|
|  | Chest | 32-34  | 35-37 | 38-40  | 41-43 | 44-46  | 47-49  | 50-53  | 54-57  |
|  | Neck  | 17     | 17    | 17 1/2 | 18    | 19     | 20     | 21     | 22     |
|  | Arm   | 30 1/2 | 32    | 34     | 35    | 36 1/2 | 37 1/2 | 38 1/2 | 39 1/2 |

#### COLOR INFORMATION







True Blue PMS 654C



Ultramarine White

PMS 7455C