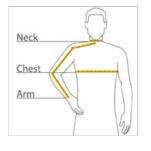

#### HOW TO MEASURE

#### CHEST WIDTH

Measure under the arm and around the fullest part of the chest with arms down, keeping tape horizontal.

### NECK

Measure around the fullest part of the neck at the base.

#### ARM

Place hand on hip. Start at the center of the back of the neck and measure across the shoulder, to the elbow, and then down to the wrist.

### SIZE CHART

|  |       | XS     | S     | М      | L     | XL     | 2XL    | 3XL    | 4XL    |
|--|-------|--------|-------|--------|-------|--------|--------|--------|--------|
|  | Chest | 32-34  | 35-37 | 38-40  | 41-43 | 44-46  | 47-49  | 50-53  | 54-57  |
|  | Neck  | 17     | 17    | 17 1/2 | 18    | 19     | 20     | 21     | 22     |
|  | Arm   | 30 1/2 | 32    | 34     | 35    | 36 1/2 | 37 1/2 | 38 1/2 | 39 1/2 |