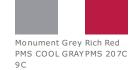

#### CHEST WIDTH

Measure under the arm and around the fullest part of the chest with arms down, keeping tape horizontal.

### NECK

Measure around the fullest part of the neck at the base.

#### ARM

Place hand on hip. Start at the center of the back of the neck and measure across the shoulder, to the elbow, and then down to the wrist.

### SIZE CHART

|  |       | XS     | S     | М      | L     | XL     | 2XL    | 3XL    | 4XL    |
|--|-------|--------|-------|--------|-------|--------|--------|--------|--------|
|  | Chest | 32-34  | 35-37 | 38-40  | 41-43 | 44-46  | 47-49  | 50-53  | 54-57  |
|  | Neck  | 17     | 17    | 17 1/2 | 18    | 19     | 20     | 21     | 22     |
|  | Arm   | 30 1/2 | 32    | 34     | 35    | 36 1/2 | 37 1/2 | 38 1/2 | 39 1/2 |

#### COLOR INFORMATION







True Blue PMS 654C



Ultramarine White

PMS 7455C