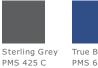

#### CHEST WIDTH

Measure under the arm and around the fullest part of the chest with arms down, keeping tape horizontal.

### NECK

Measure around the fullest part of the neck at the base.

#### ARM

Place hand on hip. Start at the center of the back of the neck and measure across the shoulder, to the elbow, and then down to the wrist.

### SIZE CHART

|  |       | XS     | S     | М      | L     | XL     | 2XL    | 3XL    | 4XL    |
|--|-------|--------|-------|--------|-------|--------|--------|--------|--------|
|  | Chest | 32-34  | 35-37 | 38-40  | 41-43 | 44-46  | 47-49  | 50-53  | 54-57  |
|  | Neck  | 17     | 17    | 17 1/2 | 18    | 19     | 20     | 21     | 22     |
|  | Arm   | 30 1/2 | 32    | 34     | 35    | 36 1/2 | 37 1/2 | 38 1/2 | 39 1/2 |

#### COLOR INFORMATION







True Blue PMS 654C



Ultramarine White

PMS 7455C