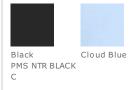

#### CHEST WIDTH

Measure under the arm and around the fullest part of the chest with arms down, keeping tape horizontal.

### NECK

Measure around the fullest part of the neck at the base.

#### ARM

Place hand on hip. Start at the center of the back of the neck and measure across the shoulder, to the elbow, and then down to the wrist.

### SIZE CHART

|  |       | XS     | S     | М      | L     | XL     | 2XL    | 3XL    | 4XL    |
|--|-------|--------|-------|--------|-------|--------|--------|--------|--------|
|  | Chest | 32-34  | 35-37 | 38-40  | 41-43 | 44-46  | 47-49  | 50-53  | 54-57  |
|  | Neck  | 17     | 17    | 17 1/2 | 18    | 19     | 20     | 21     | 22     |
|  | Arm   | 30 1/2 | 32    | 34     | 35    | 36 1/2 | 37 1/2 | 38 1/2 | 39 1/2 |

#### COLOR INFORMATION







True Blue PMS 654C



Ultramarine White

PMS 7455C