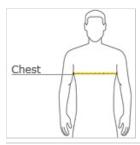

## **HOW TO MEASURE**

## CHEST WIDTH

Measure under the arm and around the fullest part of the chest with arms down, keeping tape horizontal.

## SIZE CHART

|   | •     | XS     | S      | М     | L      | XL     | 2XL    | 3XL   | 4XL    | 5XL    | 6 XL   |
|---|-------|--------|--------|-------|--------|--------|--------|-------|--------|--------|--------|
| ( | Chest | 32-34  | 35-37  | 38-40 | 41-43  | 44-46  | 47-49  | 50-53 | 54-57  | 58-60  | 61-63  |
| ſ | Neck  | 16 1/2 | 16 1/2 | 17    | 17 1/2 | 18 1/2 | 19 1/4 | 20    | 20 3/4 | 21 1/2 | 22 1/4 |