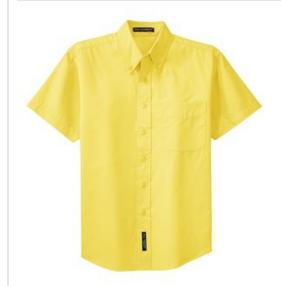

# Port Authority® Short Sleeve Easy Care Shirt. S508

This comfortable wash-and-wear shirt is indispensable for the workday. Wrinkle resistance makes this shirt a cut above the competition so you and your staff can be, too.

- 4.5-ounce, 55/45 cotton/poly
- Button-down collar
- Dyed-to-match buttons
- Left chest pocket
- Back box pleat
- White, Athletic Gold, Texas Orange, Red, Burgundy, Coffee Bean, Light Blue, Navy, Classic Navy, Steel Grey, Purple and Black have a Light Stone contrast neckband.
- Light Stone and Royal have a Classic Navy contrast neckband.
- Dark Green has a Navy contrast neckband.

Machine wash warm with like colors. Do not bleach. Tumble dry low. Warm iron if necessary.

front

back