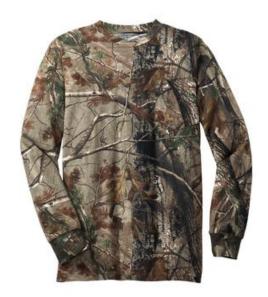

# Russell Outdoors<sup>™</sup> Realtree<sup>®</sup> Long Sleeve Explorer 100% Cotton T-Shirt with Pocket. S020R

Long sleeves add more coverage and concealment. Great for layering or wearing alone.

- 5.4-ounce, 100% cotton jersey
- Tag-free label
- Shoulder-to-shoulder taping
- Coverseamed neck
- Side seams
- Left chest pocket
- Rib knit collar and cuffs
- Double-needle hem

#### **COLOR INFORMATION**

Realtree Xtra