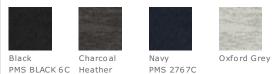

waistband, cuffs and gusset
- Dyed-to-match cotton drawcords
- Side pockets
- Right-side, back patch pocket
- Embroidered Champion C logo at left hip
- Woven label

### CARE INSTRUCTIONS

Machine wash cold with like colors, inside out if decorated. Use non-chlorine bleach when needed. Tumble dry low. Cool iron if needed. Do not iron decoration.

### **HOW TO MEASURE**



WAIST Measure around the smallest part of the natural waist.

### INSEAM

Measure a similar style pant that fits well and is the desired length. Measure from the crotch seam to the hem.

### SIZE CHART

|       | S     | М     | L     | XL    | 2XL   | 3XL   | 4XL   |
|-------|-------|-------|-------|-------|-------|-------|-------|
| Waist | 28-30 | 32-34 | 36-38 | 40-42 | 44-46 | 48-50 | 52-54 |

### COLOR INFORMATION