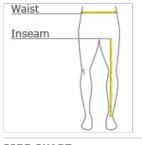

### **HOW TO MEASURE**

WAIST Measure around the smallest part of the natural waist.

### INSEAM

Measure a similar style pant that fits well and is the desired length. Measure from the crotch seam to the hem.