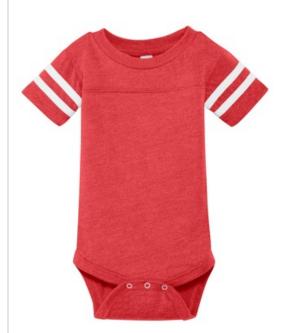

## Rabbit Skins<sup>™</sup> Infant Football Fine Jersey Bodysuit. RS4437

Now the youngest fan is ready to cheer on the team. Designed with contrasting sleeve stripes and coverstitched yoke, this bodysuit has a sporty look and exceptional comfort.

- 4.5-ounce, 100% combed ring spun cotton fine jersey
- 60/40 combed ring spun cotton/poly vintage heathered fine jersey (vintage colors)
- Side seamed
- Ribbed collar
- lacktriangle EasyTear  $^{\text{\tiny TM}}$  label for additional comfort and ability to brand as your own
- Back neck and shoulder-to-shoulder taping
- Coverstitched front and back yoke
- Contrasting stripes on sleeves
- Double-needle sleeves
- Double-needle ribbed binding on leg openings
- Innovative three-snap closure