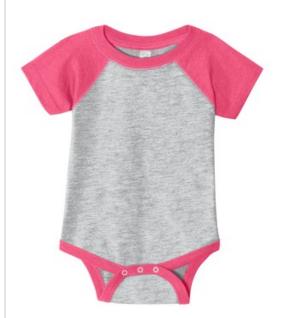

## Rabbit Skins<sup>™</sup> Infant Baseball Fine Jersey Bodysuit. RS4430

This baseball-style bodysuit will have your baby cheering for the home team. Raglan sleeves and contrast ribbed leg openings give this bodysuit an all-star look.

- 4.5-ounce, 100% combed ring spun cotton fine jersey
- 60/40 combed ring spun cotton/poly vintage heathered fine jersey (vintage colors)
- Side seamed
- Flatlock stitch ribbed collar and raglan armholes
- lacktriangle EasyTear  $^{\text{\tiny TM}}$  label for additional comfort and ability to brand as your own
- Double-needle sleeves
- Double-needle ribbed binding on leg openings
- Innovative three-snap closure