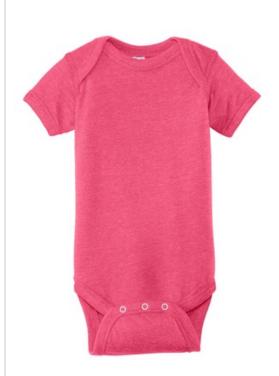

## Rabbit Skins™ Infant Vintage Fine Jersey Bodysuit . RS4424

Soft and lightweight, this bodysuit has a heathered pattern in a variety of colors for a cool, casual look and retro feel. Lap shoulders make for easier changing.

- 4.5-ounce, 60/40 combed ring spun cotton/poly vintage heathered fine jersey
- EasyTear  $^{^{\rm TM}}$  label for additional comfort and
- ability to brand as your own
- Flatlock seams
- Double-needle ribbed binding on neck,
- shoulders, sleeves and leg openings
- Innovative three-snap closure