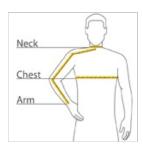

#### **HOW TO MEASURE**

# CHEST WIDTH

Measure under the arm and around the fullest part of the chest with arms down, keeping tape horizontal.

# NECK

Measure around the fullest part of the neck at the base.

## ARM

Place hand on hip. Start at the center of the back of the neck and measure across the shoulder, to the elbow, and then down to the wrist.