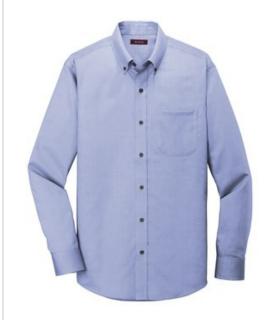

# Red House<sup>®</sup> Pinpoint Oxford Non-Iron Shirt. RH240

Crafted from 3.8-ounce, 100% cotton, this elegant pinpoint oxford has a wrinkle-resistant finish so you always look your bestino iron required. Details like pucker-free taped seams, rounded adjustable cuffs, RH engraved buttons and a shirttail hem complement the sharp look. Buttondown collar, left chest pocket and back box pleat.