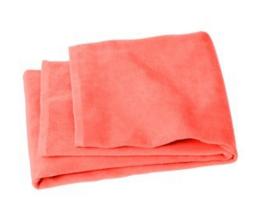

## Port Authority <sup>®</sup> Value Beach Towel PT44

Hit the beach or the pool with this lighter weight, value-priced towel that doesnat skimp on lofty pure cotton softness.

- 100% USA cotton terry velour
- Fully hemmed
- Dimensions: 30"w x 60"l; 11lbs./doz.