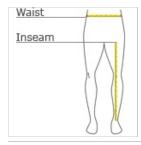

# HOW TO MEASURE

#### WAIST

Measure around the smallest part of the natural waist.

#### INSEAM

Measure a similar style pant that fits well and is the desired length. Measure from the crotch seam to the hem.