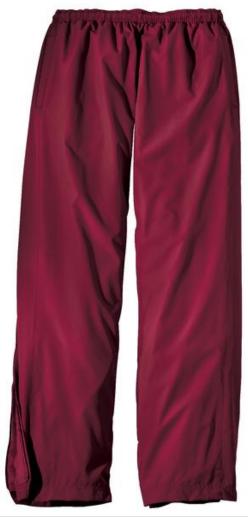

# Sport-Tek® Wind Pant. PST74

Whether worn alone or with a Sport-Tekwind shirt, these water-repellent pants provide lightweight protection.

- 100% polyester
- 100% polyester mesh lining above knees, poly lining below for easy on/off
- Elastic waistband with drawcord
- Side pockets
- Back pocket with hook and loop closure
- Extended leg zippers