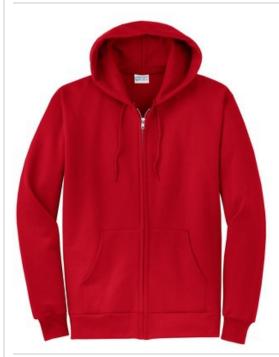

# Core Fleece Full-Zip Hooded Sweatshirt. PC78ZH

A versatile full-zip hooded sweatshirt in our core weight.

- 7.8-ounce, 50/50 cotton/poly fleece
- Air jet yarn for a soft, pill-resistant finish
- Self-fabric hood lining
- Dyed-to-match drawcords
- YKK metal zipper
- Front pockets