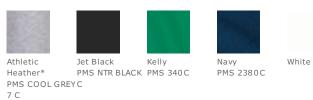

T & COMPANY

## **Essential Mock Turtleneck. PC61M**

This budget-friendly mock is great on its own or layered under a sweater or jersey.

- 6.1-ounce, 100% soft spun cotton
- 1x1 rib knit collar and cuffs
- Athletic Heather is 90/10 cotton/poly

#### CARE INSTRUCTIONS

Machine wash cold, inside out, with like colors. Only non-chlorine bleach when needed. Tumble dry medium. Do not iron.



back

#### **HOW TO MEASURE**



#### CHEST WIDTH

Measure under the arm and around the fullest part of the chest with arms down, keeping tape horizontal.

#### SIZE CHART

| _ |       | S     | М     | L     | XL    | 2XL   | 3XL   | 4XL   |
|---|-------|-------|-------|-------|-------|-------|-------|-------|
|   | Chest | 35-37 | 38-40 | 41-43 | 44-46 | 47-49 | 50-53 | 54-57 |

### COLOR INFORMATION