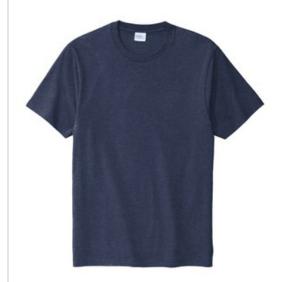

# Port & Company<sup>®</sup> Bouncer Tee PC600

An everyday essential with a roomier fit, our Bouncer Tee is made with a heavier fabric to achieve the ideal comfortable look.

- 6-ounce, 100% combed ring spun cotton
- 50/50 combed ring spun cotton/poly (Heathers)
- 99/1 combed ring spun cotton/poly (Ash)
- 90/10 combed ring spun cotton/poly (Athletic Heather)
- Shoulder to shoulder taping
- Extra 1-inch length
- 1x1 rib neckband
- Removable label for comfort and relabeling