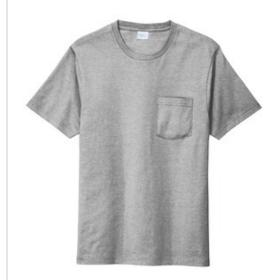

# Port & Company<sup>®</sup> Bouncer Pocket Tee PC600P

An everyday essential with a roomier fit, our Bouncer Tee is made with a heavier fabric to achieve the ideal comfortable look.

- 6-ounce, 100% combed ring spun cotton
- 50/50 combed ring spun cotton/poly (Heathers)
- 99/1 combed ring spun cotton/poly (Ash)
- 90/10 combed ring spun cotton/poly (Athletic Heather)
- Shoulder to shoulder taping
- Extra 1-inch length
- 1x1 rib neckband
- Removable label for comfort and relabeling
- Left chest pocket with double-needle hem