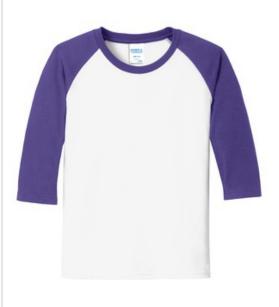

# A classic, moisture-wicking team look at a great value.

Port & Company<sup>®</sup> Youth Core Blend 3/4-Sleeve Raglan Tee. PC55YRS

- 5.5-ounce, 50/50 cotton/poly
- Made with up to 5% recycled polyester from plastic bottles
- Removable tag for comfort and relabeling