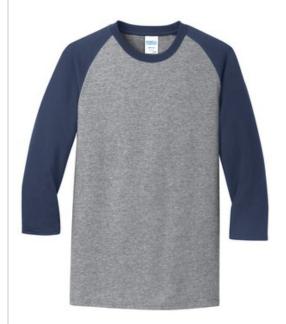

# Port & Company<sup>®</sup> Core Blend 3/4-Sleeve Raglan Tee. PC55RS

A classic, moisture-wicking team look at a great value.

- 5.5-ounce, 50/50 cotton/poly
- Made with up to 5% recycled polyester from plastic bottles
- Removable tag for comfort and relabeling

# **COLOR INFORMATION**

Athletic Heather/ Jet Black PMS Black 6 C

Heather/ Navy PMS 2380 C

White/ Athletic Maroon PMS 504 C

White/ Dark Green PMS 5467 C

White/ Jet Black White/ Navy PMS Black 6 C PMS 2380 C