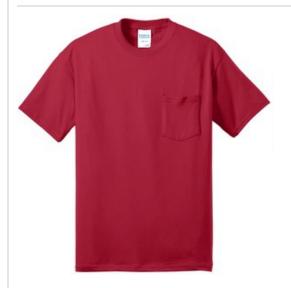

# Core Blend Pocket Tee. PC55P

A reliable choice for comfort, softness and durability.

- 5.5-ounce, 50/50 cotton/poly
- Made with up to 5% recycled polyester from plastic bottles
- Left chest pocket

Due to the nature of 50/50 cotton/polyester neon fabrics, special care must be taken throughout the printing process.