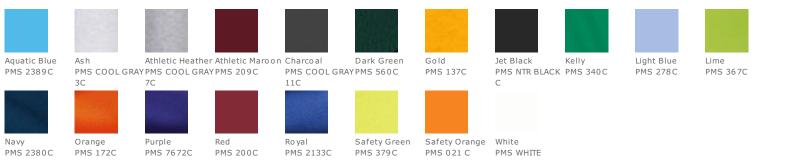

bility.

5.5-ounce, 50/50 cotton/poly

 Made with up to 5% recycled polyester from plastic bottles

Due to the nature of 50/50 cotton/polyester neon fabrics, special care must be taken throughout the printing process.

### CARE INSTRUCTIONS

Machine wash cold, inside out with like colors. Only non-chlorine bleach when needed. Tumble dry medium. Do not iron.





back

### HOW TO MEASURE



## CHEST WIDTH

Measure under the arm and around the fullest part of the chest with arms down, keeping tape horizontal.

### SIZE CHART

|       | S     | М     | L     | XL    | 2XL   | 3XL   | 4XL   | 5XL   | 6 XL  |
|-------|-------|-------|-------|-------|-------|-------|-------|-------|-------|
| Chest | 35-37 | 38-40 | 41-43 | 44-46 | 47-49 | 50-53 | 54-57 | 58-60 | 61-63 |

### COLOR INFORMATION