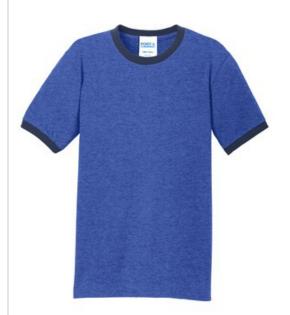

# Port & Company<sup>®</sup> Core Cotton Ringer Tee. PC54R

An extra soft classic ringer at a great value.

- 5.4-ounce, 100% cotton
- 50/50 cotton/poly (Heathers)
- 90/10 cotton/poly (Athletic Heather)
- Removable tag for comfort and relabeling

# **COLOR INFORMATION**

Athletic Heather/ Jet Black PMS COOL GREY

Dark Heather Grey/ Jet Black Navy PMS 7540 C

Heather Navy/ PMS 2379 C

Navy PMS 7683 C

Heather Royal/ Navy/ Gold PMS 2380 C

Red/ Jet Black PMS 200 C