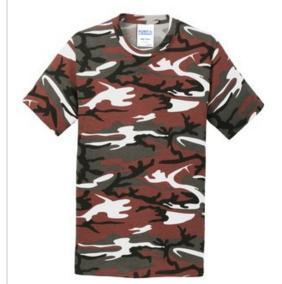

# Port & Company<sup>®</sup> Core Cotton Camo Tee. PC54C

Why hide? Stand out in this fashionable camo tee.

- 5.4-ounce, 100% cotton
- Removable tag for comfort and relabeling

The camo print is pigment-dyed. Special consideration must also be taken when printing white ink on pigment-dyed cotton.

## COLOR INFORMATION

Military Camo

Pink Camo

Winter Cam

\*

Woodland Blue Camo