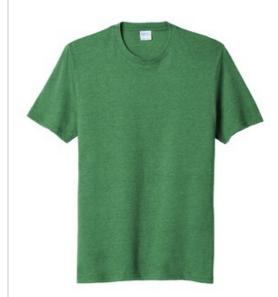

# Port & Company <sup>®</sup> Fan Favorite <sup>™</sup> Blend Tee. PC455

No matter what you are a fan of, this ultra-soft ring spun cotton/poly blend tee will match your enthusiasm.

- 4.5-ounce, 60/40 ring spun cotton/poly
- 4.5-ounce, 99/1 ring spun cotton/poly (Ash)
- CVC blend
- Removable label for comfort and relabeling
- 1x1 rib knit neck
- Shoulder to shoulder taping
- Due to the polyester blend in this fabric results may vary depending on equipment and pre-treat used. Please consult with your supplier for recommendations. Testing pre-production is always recommended. White is not recommended for DTG printing.