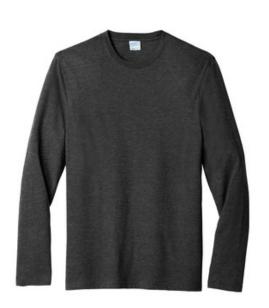

# Port & Company <sup>®</sup> Long Sleeve Fan Favorite <sup>™</sup> Blend Tee. PC455LS

No matter what you are a fan of, this ultra-soft ring spun cotton/poly blend tee will match your enthusiasm.

- 4.5-ounce, 60/40 ring spun cotton/poly
- CVC blend
- 4.5-ounce, 99/1 ring spun cotton/poly (Ash)
- Removable label for comfort and relabeling
- 1x1 rib knit neck
- Shoulder to shoulder taping