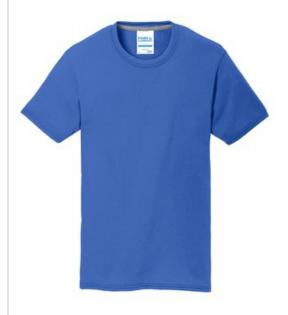

# Port & Company<sup>®</sup> Youth Performance Blend Tee. PC381Y

A soft cotton hand feel joins Dry Zone  $^{\circledR}$  moisturewicking technology for unbeatable comfort and performance.

- 4.5-ounce, 65/35 poly/cotton
- Removable tag for comfort and relabeling

## **COLOR INFORMATION**

Aquatic Blue PMS 2389C

Charcoal Deep Navy PMS COOL GRAY PMS 532C 11C

Jet Black Red PMS NTR BLACK PMS 200C

True Royal PMS 7687C

White