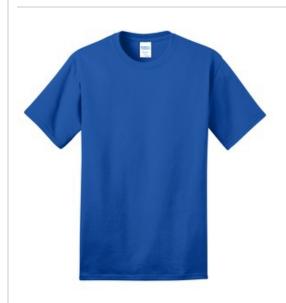

## **Ring Spun Cotton Tee. PC150**

Soon to be your favorite tee. Discover the extra soft difference 100% ring spun cotton makes in this finer, smooth-faced and durable must-have tee that features 1-inch extra length in the body.

- 5.5-ounce, 100% ring spun cotton
- 90/10 ring spun cotton/poly (Athletic Heather)
- Removable tag for comfort and relabeling