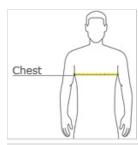

#### **HOW TO MEASURE**

#### CHEST WIDTH

Measure under the arm and around the fullest part of the chest with arms down, keeping tape horizontal.

#### SIZE CHART

|       | XS    | S     | М     | L     | XL    |
|-------|-------|-------|-------|-------|-------|
| Size  | 4     | 6/8   | 10/12 | 14/16 | 18/20 |
| Chest | 25-26 | 26-28 | 28-30 | 30-32 | 32-35 |