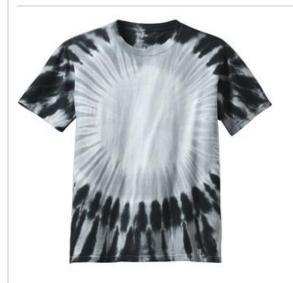

## Youth Window Tie-Dye Tee. PC149Y

You'll appreciate how outta sight this window pattern can be with your logo. Starting with a prepared-for-dye blank ensures vibrant color and a standard fit.

■ 5.4-ounce, 100% cotton

The tie-dye process infuses each garment with unique character. Please allow for slight color variation.

### **COLOR INFORMATION**

Rainbov