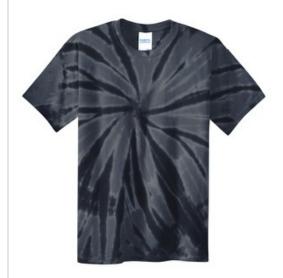

# Youth Tie-Dye Tee. PC147Y

Colorfully cool, this groovy tee is a surefire way to stand out from the crowd. Starting with a preparedfor-dye blank (which has no optical brighteners or bleaches) and cotton thread ensures vibrant color and a standard fit.

■ 5.4-ounce, 100% cotton

The tie dye process infuses each garment with unique character. Please allow for slight color variation.

## **COLOR INFORMATION**

Black PMS BLACK 6 C

Blaze Rainbow

Pastel Rainbow Pink PMS 706C

PMS 560C

Purple PMS 7672C

PMS 137C

Rainhow