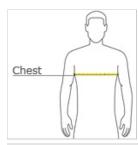

## **HOW TO MEASURE**

#### CHEST WIDTH

Measure under the arm and around the fullest part of the chest with arms down, keeping tape horizontal.

### SIZE CHART

|       | XS    | S     | М     | L     | XL    |
|-------|-------|-------|-------|-------|-------|
| Size  | 4     | 6/8   | 10/12 | 14/16 | 18/20 |
| Chest | 25-26 | 26-28 | 28-30 | 30-32 | 32-35 |