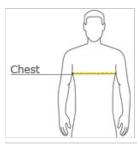

# **HOW TO MEASURE**

## CHEST WIDTH

Measure under the arm and around the fullest part of the chest with arms down, keeping tape horizontal.

### SIZE CHART

|     |     | S     | М     | L     | XL    | 2XL   | 3XL   | 4XL   |
|-----|-----|-------|-------|-------|-------|-------|-------|-------|
| Che | est | 35-37 | 38-40 | 41-43 | 44-46 | 47-49 | 50-53 | 54-57 |