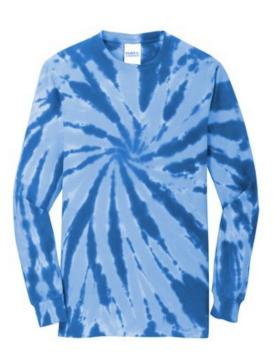

## Port & Company<sup>®</sup> Tie-Dye Long Sleeve Tee. PC147LS

A throwback look with an explosion of color.

- 5.4-ounce, 100% cotton
- Rib knit cuffs

The tie-dye process infuses each garment with unique color. Please allow for slight color variation.

### CARE INSTRUCTIONS

Machine wash cold. Inside out with like colors. Only non-chlorine bleach. Tumble dry low. Do not iron.

back

**HOW TO MEASURE** 

#### **COLOR INFORMATION**

Kelly

Pink

Ro yal PMS 2133C