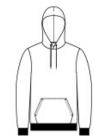

# Port & Company<sup>®</sup> Tie-Dye Pullover Hooded Sweatshirt. PC146

This throwback look is colorful and comfortable.

This sweatshirt is created with a prepared-for-dye blank and hand dyed for a vibrant look.

- 7.8-ounce, 80/20 cotton/poly fleece
- Two-ply hood
- Dyed-to-match drawcords
- Front pouch pocket

The tie-dye process infuses each garment with unique character. Please allow for slight color variation.