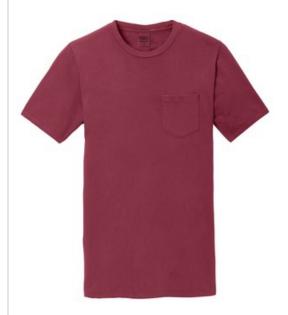

# Port & Company<sup>®</sup> Beach Wash<sup>™</sup> Garment-Dyed Pocket Tee. PC099P

An undeniably comfortable tee with color that just looks better as time goes by.

• 5.5-ounce, 100% garment-dyed ring spun cotton

The garment-dying process infuses each garment with unique character. Please allow for slight color variation in production and washing. Special consideration must also be taken when printing white ink on garment-dyed cotton.