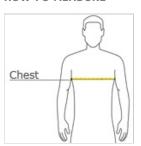

#### **HOW TO MEASURE**

### CHEST WIDTH

Measure under the arm and around the fullest part of the chest with arms down, keeping tape horizontal.

### **SIZE CHART**

|       | S     | М     | L     | XL    | 2XL   | 3XL   | 4XL   |
|-------|-------|-------|-------|-------|-------|-------|-------|
| Chest | 35-37 | 38-40 | 41-43 | 44-46 | 47-49 | 50-53 | 54-57 |