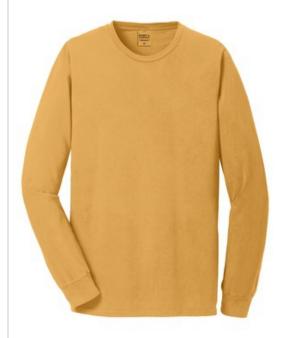

# Port & Company<sup>®</sup> Beach Wash<sup>™</sup> Garment-Dyed Long Sleeve Tee PC099LS

With long sleeves for added coverage, this extra soft tee has a truly vintage look and feel.

• 5.5-ounce, 100% garment-dyed ring spun cotton

The garment-dying process infuses each garment with unique character. Please allow for slight color variation in production and washing. Special consideration must also be taken when printing white ink on garment-dyed cotton.