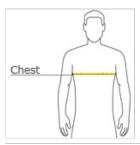

#### **HOW TO MEASURE**

### CHEST WIDTH

Measure under the arm and around the fullest part of the chest with arms down, keeping tape horizontal.

### SIZE CHART

|       | S     | М     | L     | XL    | 2XL   | 3XL   | 4XL   |
|-------|-------|-------|-------|-------|-------|-------|-------|
| Chest | 35-37 | 38-40 | 41-43 | 44-46 | 47-49 | 50-53 | 54-57 |