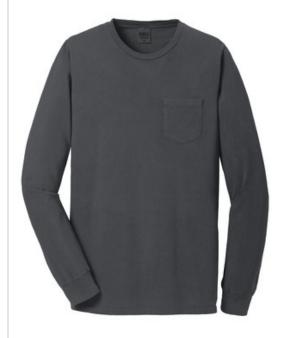

## Port & Company<sup>®</sup> Beach Wash<sup>™</sup> Garment-Dyed Long Sleeve Pocket Tee PC099LSP

This pocket tee has a unique, lived-in look and feel.

• 5.5-ounce, 100% garment-dyed ring spun cotton

The garment-dying process infuses each garment with unique character. Please allow for slight color variation in production and washing. Special consideration must also be taken when printing white ink on garment-dyed cotton.