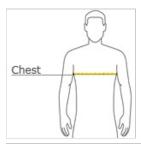

#### **HOW TO MEASURE**

#### CHEST WIDTH

Measure under the arm and around the fullest part of the chest with arms down, keeping tape horizontal.

#### **SIZE CHART**

|       | S     | М     | L     | XL    | 2XL   | 3XL   | 4XL   |
|-------|-------|-------|-------|-------|-------|-------|-------|
| Chest | 35-37 | 38-40 | 41-43 | 44-46 | 47-49 | 50-53 | 54-57 |