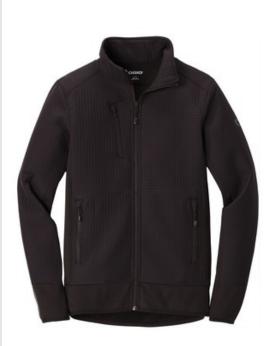

# OGIO<sup>®</sup> Trax Jacket. OG726

**()** ogio'

This forward-thinking jacket fuses a technical grid pattern with stretch side panels for style that moves at your speed.

100% woven poly shell bonded to 100% poly knit fleece with 93/7 poly/spandex fleece side panels

- OGIO heat transfer label for tag-free comfort
- Reverse coil zippers
- Right chest pocket
- Zippered front pockets with OGIO zipper pulls
- Black reflective O on left sleeve Open cuffs and open drop tail hem with binding