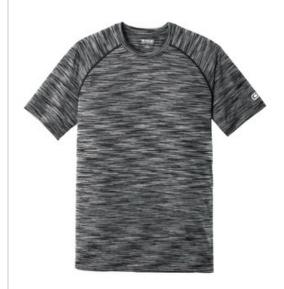

# OGIO <sup>®</sup> ENDURANCE Verge Crew. OE326

STAY-COOL WICKING
ULTRABREATHABLE
FLATLOCK SEAMS FOR COMFORT
REFLECTIVE DETAILS

- 4.4-ounce, 100% poly jersey with stay-cool wicking technology
- OGIO Endurance heat transfer label for tag-free comfort
- Raglan sleeves with contrast flatlock seams
- Contrast flatlock side seams
- Reflective O heat transfer on left sleeve
- Reflective stacked O heat transfers at center back
- Reflective O Endurance heat transfer at front left hem